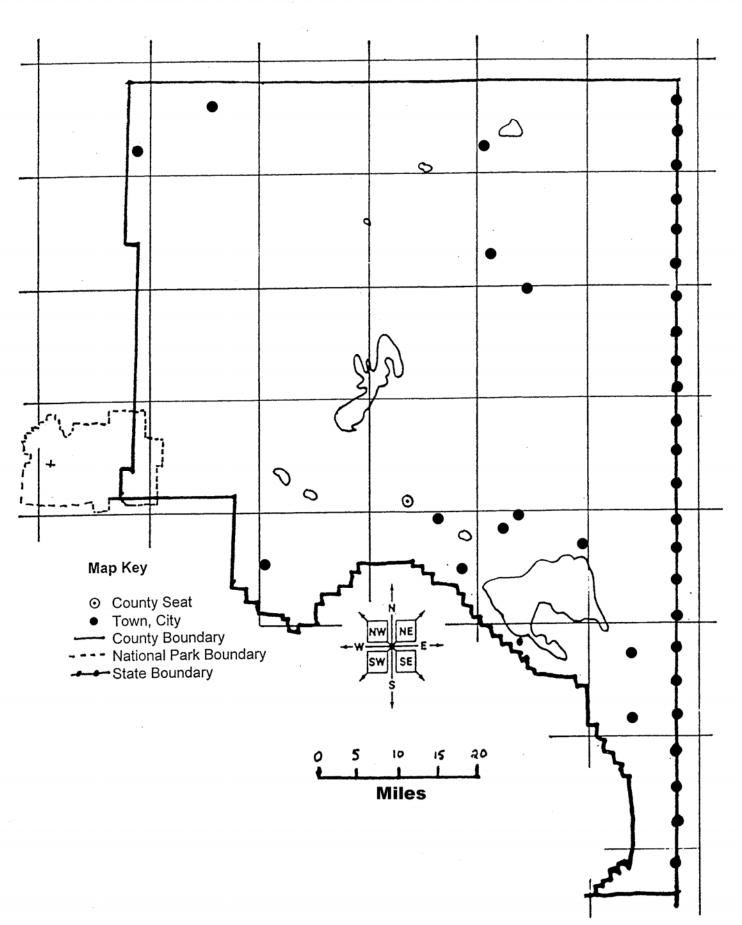

## LASSEN COUNTY MAP Cities & Towns

| 1. | Label the grid 1 | to 6 on the | north side an | d A to H or | the east side. |
|----|------------------|-------------|---------------|-------------|----------------|
|----|------------------|-------------|---------------|-------------|----------------|

| 2. | Label Susanville, Honey Lake, Eagle Lake, and Mt. Lassen. | Color the lakes blue |
|----|-----------------------------------------------------------|----------------------|
|    | and trace the rivers with blue.                           |                      |

| 3. | Label the f<br>A1<br>A5<br>C5<br>E3<br>B5 | following cities and tov<br>Pittville<br>Madeline<br>Ravendale<br>Westwood<br>Termo | vns usi | ng the grid: F6 (south) E5 (north) E5 (east) E4 (east) F6 (north) |     |  |
|----|-------------------------------------------|-------------------------------------------------------------------------------------|---------|-------------------------------------------------------------------|-----|--|
|    | A2<br>F5                                  | Bieber<br>Milford                                                                   |         | E5 (northwest)<br>E4 (north)                                      | •   |  |
| 4. | List Lasse                                | n County's cities and t                                                             | owns ir | n alphabetical ord                                                | er. |  |
| 5. | About how                                 | / far is it?                                                                        |         |                                                                   |     |  |
|    | Pittville and Bieber                      |                                                                                     |         | Susanville and Westwood                                           |     |  |
|    | Susanville and Ravendale                  |                                                                                     | _ Terr  | Termo and Madeline                                                |     |  |
|    | Herlong a                                 | nd Bieber                                                                           | Wes     | twood and Herlor                                                  | ng  |  |